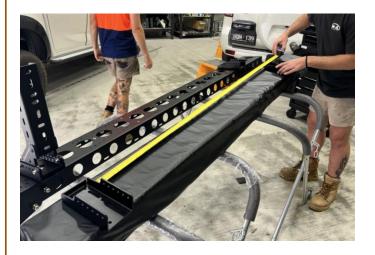

**Revision:** 2 | **Date:** 20/02/2023 Page **7** of **14** 

16. With the front Awning Mounting Plate (Item P4) resting in place, measure and record the distance (Dim A) between the Front & Rear Awning Mounting Plates (Item P4) as shown.

Dim A (mm) =

<u>Important:</u> Dim A should be <u>2095mm ± 2mm</u>, contact Boss Aluminium for support if not.

17. Provided the Dim A is <u>within tolerances</u>, repeat Steps 7 to 11 for the front bracket.