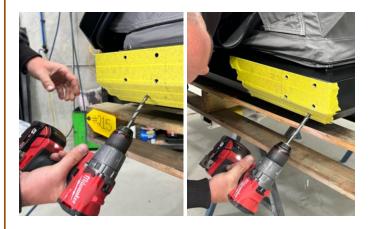

**Revision:** 2 | **Date:** 20/02/2023 Page **10** of **14** 

8. Centre punch and drill a Ø4mm pilot hole located at each centre mark drawn at the front and rear of the tent.

9. Drill all pilot holes out to Ø8.5mm.

- 10. Remove the masking tape from both ends of the tent.
- 11. Countersink the inner and outer edges of the Ø8.5mm holes to deburr the edges and to create a cavity for sealant to form a positive seal.