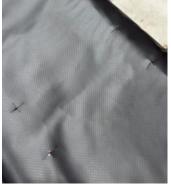

7. With a permanent marker, mark the centres of the two holes and two slots as shown.

8. Remove the bracket and pinch the bag with the crest crossing through the hole centre marks as shown.

9. At each hole centre mark, cut approximately 5mm down from the crest of the fold to create an 10mm slit in the bag.

10. Cut another 10mm slit perpendicular to the last at each centre mark to form a cross slit.

**Revision:** 2 | **Date:** 20/02/2023 Page **6** of **14** 

11. With the awning flipped up-side-down, unzip the bag, and partially open the awning to gain access to the Awning Mounting Plate (Item P4) mounting holes.