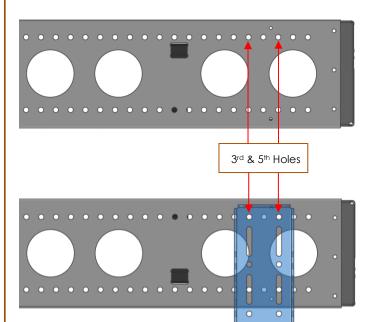

14. Feeling through the bag at the front end of the awning, locate the 3<sup>rd</sup> & 5<sup>th</sup> hole from the front at the top of the back face as shown.

15. Position and align the 2nd Awning Mounting Plate (Item P4) over the 3<sup>rd</sup> and 5<sup>th</sup> hole as shown.