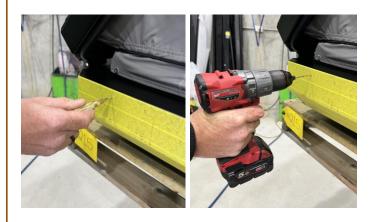

4. With a pen or permanent marker, mark the centres of the six (6) Ø8.5mm holes and the front edge of the Rear RT1 Awning Mount (Item P3) as shown.

Measure 1935mm ± 2mm from the Front Edge Mark drawn in the previous step and mark a vertical line.
 Important: The position must be within the specified tolerance!

- 6. Position the Front RT1 Awning Mount (Item P4) with the rear edge sitting on the line drawn in the previous step.
- 7. With a pen or permanent marker, mark the centres of the six (6) Ø8.5mm holes in the Front RT1 Awning Mount (Item P4) as shown.

**Revision:** 2 | **Date:** 20/02/2023 Page **10** of **14** 

8. Centre punch and drill a Ø4mm pilot hole located at each centre mark drawn at the front and rear of the tent.

9. Drill all pilot holes out to Ø8.5mm.