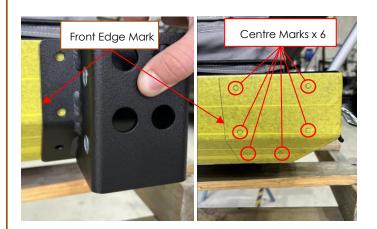

3. Position the Rear RT1 Awning Mount (Item P3) on the side of the tent so that the rear face of the mount is flush with the rear face of the tent.

**Revision:** 2 | **Date:** 20/02/2023 Page **9** of **14** 

4. With a pen or permanent marker, mark the centres of the six (6) Ø8.5mm holes and the front edge of the Rear RT1 Awning Mount (Item P3) as shown.

Measure 1935mm ± 2mm from the Front Edge Mark drawn in the previous step and mark a vertical line.
 Important: The position must be within the specified tolerance!

- 6. Position the Front RT1 Awning Mount (Item P4) with the rear edge sitting on the line drawn in the previous step.
- 7. With a pen or permanent marker, mark the centres of the six (6) Ø8.5mm holes in the Front RT1 Awning Mount (Item P4) as shown.