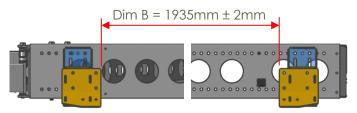

4. With a pen or permanent marker, mark the centres of the six (6) Ø8.5mm holes and the front edge of the Rear RT1 Awning Mount (Item P3) as shown.

Measure 1935mm ± 2mm from the Front Edge Mark drawn in the previous step and mark a vertical line.
 Important: The position must be within the specified tolerance!