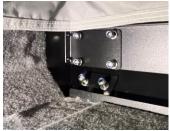

17. Fit the bottom two (2) M8 x 30 Cap Head Bolts (Item F1).

Apply a complete ring of sealant around all four (4) Ø8.5mm holes on the back face of Backing Plate A (Item P5) & Backing Plate B (Item P6).

**Revision:** 2 | **Date:** 20/02/2023 Page **12** of **14** 

18. Fit Backing Plate A (Item P5) & Backing Plate B (Item P6) to the inside of the tent as shown.

19. Fit the M8 Small Flat Washer and Nyloc Nuts (Item F6 & F7) and tighten with the 13mm spanner and a 6mm Allen Key.