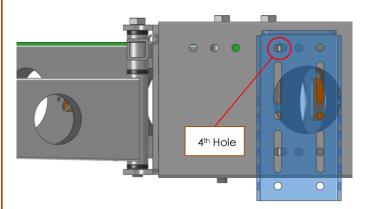

6. Position the Awning Mounting Plate (Item P4) over the 4th hole from the hinge/back end of the awning and align the bracket to the other 3 hole/slots in the group as shown.

**Revision:** 2 | **Date:** 20/02/2023 Page **5** of **14** 