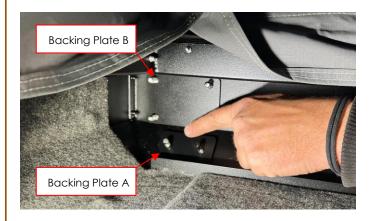

17. Fit the bottom two (2) M8 x 30 Cap Head Bolts (Item F1).

Apply a complete ring of sealant around all four (4) Ø8.5mm holes on the back face of Backing Plate A (Item P5) & Backing Plate B (Item P6).

**Revision:** 2 | **Date:** 20/02/2023 Page **12** of **14** 

18. Fit Backing Plate A (Item P5) & Backing Plate B (Item P6) to the inside of the tent as shown.

19. Fit the M8 Small Flat Washer and Nyloc Nuts (Item F6 & F7) and tighten with the 13mm spanner and a 6mm Allen Key.