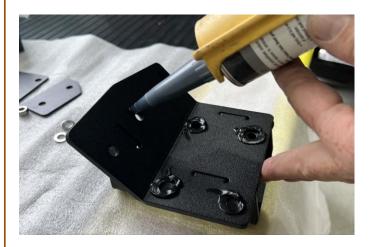

17. Fit the bottom two (2) M8 x 30 Cap Head Bolts (Item F1).

Apply a complete ring of sealant around all four (4) Ø8.5mm holes on the back face of Backing Plate A (Item P5) & Backing Plate B (Item P6).

**Revision:** 2 | **Date:** 20/02/2023 Page **12** of **14** 

18. Fit Backing Plate A (Item P5) & Backing Plate B (Item P6) to the inside of the tent as shown.

19. Fit the M8 Small Flat Washer and Nyloc Nuts (Item F6 & F7) and tighten with the 13mm spanner and a 6mm Allen Key.