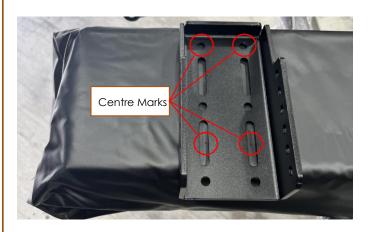

7. With a permanent marker, mark the centres of the two holes and two slots as shown.

8. Remove the bracket and pinch the bag with the crest crossing through the hole centre marks as shown.

9. At each hole centre mark, cut approximately 5mm down from the crest of the fold to create an 10mm slit in the bag.