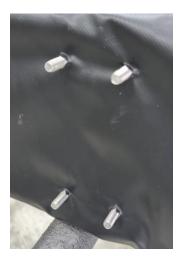

<u>Important:</u> Ensure the awning arms are supported when open.

12. Feed four (4) M8 x 30 Hex Head Bolts (Item F2) through the hinge/back end of the awning and bag as shown.

<u>Important:</u> Ensure the bolts pass through the 6mm hinge reinforcement plate on the inside of the awning.

Do not mix up front and rear fasteners! Shorter bolts are used on the front bracket as there is no 6mm reinforcement plate at the front end of the awning.

13. Fit the Awning Mounting Plate (Item P4), M8 Large Flat Washer (Item F4) and the M8 Nyloc Nut (Item F7) to the bolts, tighten using the 13mm socket and spanner.