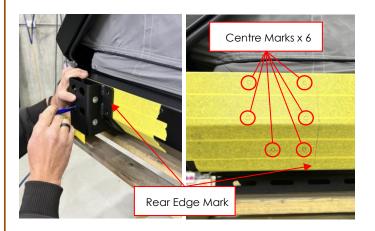

4. With a pen or permanent marker, mark the centres of the six (6) Ø8.5mm holes and the front edge of the Rear RT1 Awning Mount (Item P3) as shown.

Measure 1935mm ± 2mm from the Front Edge Mark drawn in the previous step and mark a vertical line.
 Important: The position must be within the specified tolerance!

- 6. Position the Front RT1 Awning Mount (Item P4) with the rear edge sitting on the line drawn in the previous step.
- 7. With a pen or permanent marker, mark the centres of the six (6) Ø8.5mm holes in the Front RT1 Awning Mount (Item P4) as shown.