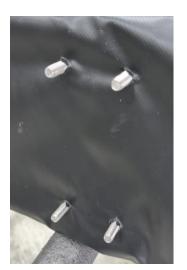

4. With a pen or permanent marker, mark the centres of the six (6) Ø8.5mm holes and the front edge of the Rear RT1 Awning Mount (Item P3) as shown.

Measure 1935mm ± 2mm from the Front Edge Mark drawn in the previous step and mark a vertical line.
 Important: The position must be within the specified tolerance!

- 6. Position the Front RT1 Awning Mount (Item P4) with the rear edge sitting on the line drawn in the previous step.
- 7. With a pen or permanent marker, mark the centres of the six (6) Ø8.5mm holes in the Front RT1 Awning Mount (Item P4) as shown.