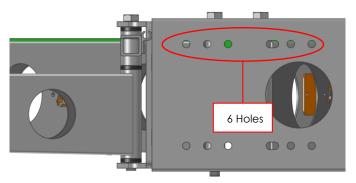

<u>Tip:</u> It is easier to slide and align the awning while the bag is zipped up.

4. Carefully flip the awning onto the front face.

5. Feeling through the bag at the hinge/back end of the awning, locate the group of 6 holes at the top of the back face as shown.

6. Position the Awning Mounting Plate (Item P4) over the 4th hole from the hinge/back end of the awning and align the bracket to the other 3 hole/slots in the group as shown.

**Revision:** 2 | **Date:** 20/02/2023 Page **5** of **14** 