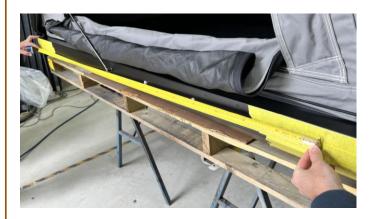

<u>Important:</u> Do not attempt to remove the carpet, it is bonded to the tent shell.

2. Apply Masking Tape (Item T6) to the side face of the tent, approximately 300mm from the front and rear ends as shown.

3. Position the Rear RT1 Awning Mount (Item P3) on the side of the tent so that the rear face of the mount is flush with the rear face of the tent.

**Revision:** 2 | **Date:** 20/02/2023 Page **9** of **14** 