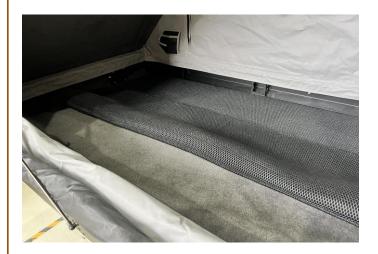

### 2. Fit Front & Rear RT1 Awning Mounts to Boss RT1 Tent

1. Open the tent and remove all contents including the mattress and bedding and fold back the optional Aero Mesh Mattress Liner as shown if fitted.

<u>Important:</u> Do not attempt to remove the carpet, it is bonded to the tent shell.

2. Apply Masking Tape (Item T6) to the side face of the tent, approximately 300mm from the front and rear ends as shown.