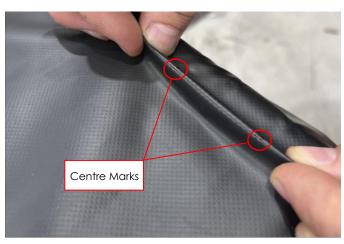

7. With a permanent marker, mark the centres of the two holes and two slots as shown.

8. Remove the bracket and pinch the bag with the crest crossing through the hole centre marks as shown.

9. At each hole centre mark, cut approximately 5mm down from the crest of the fold to create an 10mm slit in the bag.