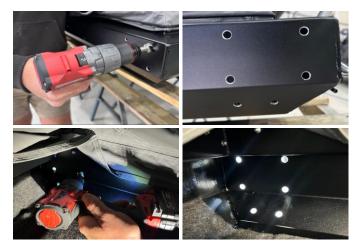

12. Clean up all swarf from the tent interior and exterior at both ends.

**Revision:** 2 | **Date:** 20/02/2023 Page **11** of **14** 

13. Apply a complete ring of sealant around all six (6) Ø8.5mm holes on the back face of the Rear RT1 Awning Mount (Item P3).

- 14. Insert four (4) of the M8 x 30 Cap Head Bolts (Item F1) into the top four (4) Ø8.5mm holes in the Rear RT1 Awning Mount (Item P3).
- 15. Fit the mount to the rear of the tent.
- 16. Push firmly on the mount so that the sealant compresses and spreads enough for the mount to stick to the side.

17. Fit the bottom two (2) M8 x 30 Cap Head Bolts (Item F1).

Apply a complete ring of sealant around all four (4) Ø8.5mm holes on the back face of Backing Plate A (Item P5) & Backing Plate B (Item P6).

**Revision:** 2 | **Date:** 20/02/2023 Page **12** of **14** 

18. Fit Backing Plate A (Item P5) & Backing Plate B (Item P6) to the inside of the tent as shown.

19. Fit the M8 Small Flat Washer and Nyloc Nuts (Item F6 & F7) and tighten with the 13mm spanner and a 6mm Allen Key.