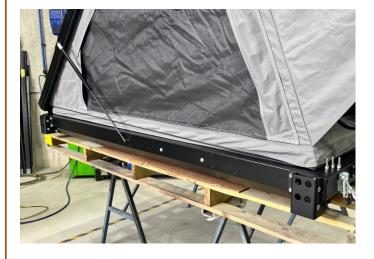

3. Position the Rear RT1 Awning Mount (Item P3) on the side of the tent so that the rear face of the mount is flush with the rear face of the tent.

**Revision:** 2 | **Date:** 20/02/2023 Page **9** of **14** 

4. With a pen or permanent marker, mark the centres of the six (6) Ø8.5mm holes and the front edge of the Rear RT1 Awning Mount (Item P3) as shown.

Measure 1935mm ± 2mm from the Front Edge Mark drawn in the previous step and mark a vertical line.
 Important: The position must be within the specified tolerance!