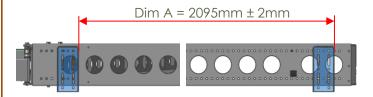

**Revision:** 2 | **Date:** 20/02/2023 Page **7** of **14** 

16. With the front Awning Mounting Plate (Item P4) resting in place, measure and record the distance (Dim A) between the Front & Rear Awning Mounting Plates (Item P4) as shown.

Dim A (mm) =

<u>Important:</u> Dim A should be <u>2095mm ± 2mm</u>, contact Boss Aluminium for support if not.

17. Provided the Dim A is <u>within tolerances</u>, repeat Steps 7 to 11 for the front bracket.