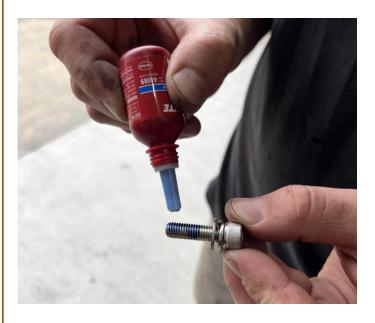

5. Cover the thread of the M8 x 25 Hex Head Bolts (Item F7) with a generous amount of Loctite (Item P5)

**Revision:** 2 | **Date:** 20/02/2023 Page **4** of **10** 

6. Loosely fit a M8 x 25 Hex Head Bolt (Item F7), M8 Spring Washer (Item 2) and M8 Large Flat Washer (Item 5) into the four (4) Spring Nuts

2. Cover the thread of the M8 x 30 Cap Head Bolts (Item F1) with a generous amount of Loctite (Item P5)

**Revision:** 2 | **Date:** 20/02/2023 Page **9** of **10** 

3. Lift the awning onto the vehicle and fasten the Awning Mounting Plate (Item P4) to the front and rear Roof Rack Mounting Brackets (Item P3) with four (4) M8 x 30 Cap Head Bolts (Item F1), M8 Spring Washers (Item F6) and M8 Small Flat Washers (Item F5) per bracket.