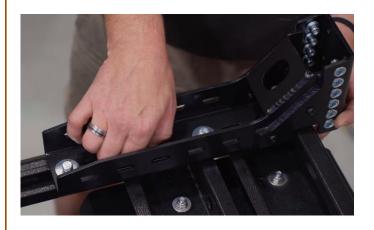

3. Slide the nuts in position along the length of the Unistrut to match the hole pattern of the Awning to Roof Rack Mounting Bracket (Item P3)

4. Set the Awning to Roof Rack Mounting Bracket (Item P3) over the Unitstrut / Spring Nuts.