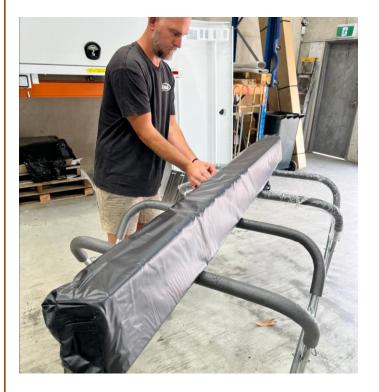

- 2. Ensure the awning is oriented correctly in the bag, the 'Boss Aluminium' logo must be located at the front end of the awning.
- 3. Ensure the awning and bag are fully aligned, remove any twists or creases along the length of the bag.
- 4. Locate the hinge end of the awning and pull the bag towards it so that the front end of the bag is approximately 10mm from touching the front of the awning.

<u>Tip:</u> It is easier to slide and align the awning while the bag is zipped up.

5. Carefully flip the awning onto the front face.

**Revision:** 2 | **Date:** 20/02/2023 Page **5** of **10** 

6. Feeling through the bag, locate the group of 6 holes at the top of the back face of the awning as shown.