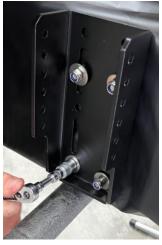

#### 1. Fit Awning to Roof Rack Mounting Bracket (Item P3) to Low Profile Roof Rack

- 1. Insert four (4) M8 Spring Nuts (Item F8) into the Unistrut rail at the very rear of the Boss Low Profile Roof Rack.
- 2. To do so, insert the nut into the slot with the spring facing down. Push the nut down to compress the spring, turn it 90 Degrees and release, the nut will then lock in place.

3. Slide the nuts in position along the length of the Unistrut to match the hole pattern of the Awning to Roof Rack Mounting Bracket (Item P3)

4. Set the Awning to Roof Rack Mounting Bracket (Item P3) over the Unitstrut / Spring Nuts.

5. Cover the thread of the M8 x 25 Hex Head Bolts (Item F7) with a generous amount of Loctite (Item P5)

**Revision:** 2 | **Date:** 20/02/2023 Page **4** of **10** 

6. Loosely fit a M8 x 25 Hex Head Bolt (Item F7), M8 Spring Washer (Item 2) and M8 Large Flat Washer (Item 5) into the four (4) Spring Nuts

<u>Important:</u> Do not tighten the bolts until the awning is fitted to the roof rack brackets.

7. Repeat steps 1 to 6 for the front bracket.

<u>Important:</u> Fit the brackets as far apart as possible, they should be no less than **1450mm** apart!