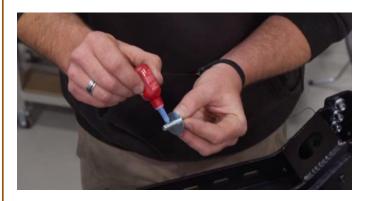

5. Cover the thread of the M8 x 25 Hex Head Bolts (Item F7) with a generous amount of Loctite (Item P5)

**Revision:** 2 | **Date:** 20/02/2023 Page **4** of **10** 

6. Loosely fit a M8 x 25 Hex Head Bolt (Item F7), M8 Spring Washer (Item 2) and M8 Large Flat Washer (Item 5) into the four (4) Spring Nuts

<u>Important:</u> Do not tighten the bolts until the awning is fitted to the roof rack brackets.

7. Repeat steps 1 to 6 for the front bracket.

<u>Important:</u> Fit the brackets as far apart as possible, they should be no less than **1450mm** apart!