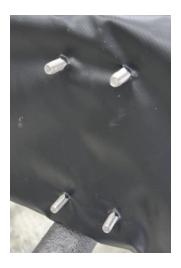

<u>Tip:</u> It is easier to slide and align the awning while the bag is zipped up.

5. Carefully flip the awning onto the front face.

**Revision:** 2 | **Date:** 20/02/2023 Page **5** of **10** 

6. Feeling through the bag, locate the group of 6 holes at the top of the back face of the awning as shown.

7. Position the Awning Mounting Plate (Item P4) over the 4<sup>th</sup> hole from the hinge end of the awning and align the bracket to the other 3 hole/slots in the group as shown.

8. With a permanent marker, mark the centres of the two holes and two slots as shown.