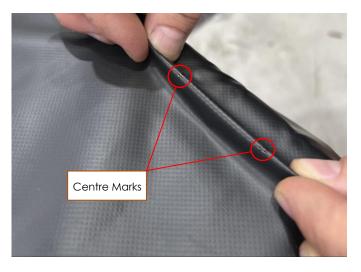

9. Remove the bracket and pinch the bag with the crest crossing through the hole centre marks as shown.

**Revision:** 2 | **Date:** 20/02/2023 Page **6** of **10** 

10. At each hole centre mark, cut approximately 5mm down from the crest of the fold to create an 10mm slit in the bag.

11. Cut another 10mm slit perpendicular to the last at each centre mark to form a cross slit.

12. With the awning flipped up-side-down, unzip the bag, and partially open the awning to gain access to the Awning Mounting Plate (Item P4) mounting holes.