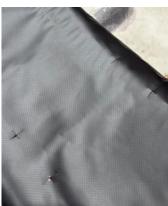

9. Remove the bracket and pinch the bag with the crest crossing through the hole centre marks as shown.

**Revision:** 2 | **Date:** 20/02/2023 Page **6** of **10** 

10. At each hole centre mark, cut approximately 5mm down from the crest of the fold to create an 10mm slit in the bag.

11. Cut another 10mm slit perpendicular to the last at each centre mark to form a cross slit.

12. With the awning flipped up-side-down, unzip the bag, and partially open the awning to gain access to the Awning Mounting Plate (Item P4) mounting holes.