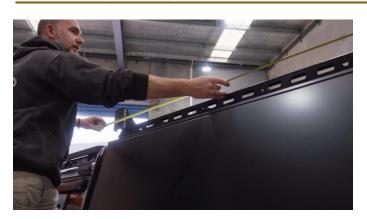

#### 1. Fit Awning to Roof Rack Mounting Bracket (Item P3) to Low Profile Roof Rack

- 1. Insert four (4) M8 Spring Nuts (Item F8) into the Unistrut rail at the very rear of the Boss Low Profile Roof Rack.
- 2. To do so, insert the nut into the slot with the spring facing down. Push the nut down to compress the spring, turn it 90 Degrees and release, the nut will then lock in place.

3. Slide the nuts in position along the length of the Unistrut to match the hole pattern of the Awning to Roof Rack Mounting Bracket (Item P3)

4. Set the Awning to Roof Rack Mounting Bracket (Item P3) over the Unitstrut / Spring Nuts.

5. Cover the thread of the M8 x 25 Hex Head Bolts (Item F7) with a generous amount of Loctite (Item P5)

**Revision:** 2 | **Date:** 20/02/2023 Page **4** of **10** 

6. Loosely fit a M8 x 25 Hex Head Bolt (Item F7), M8 Spring Washer (Item 2) and M8 Large Flat Washer (Item 5) into the four (4) Spring Nuts

<u>Important:</u> Do not tighten the bolts until the awning is fitted to the roof rack brackets.

7. Repeat steps 1 to 6 for the front bracket.

<u>Important:</u> Fit the brackets as far apart as possible, they should be no less than **1450mm** apart!