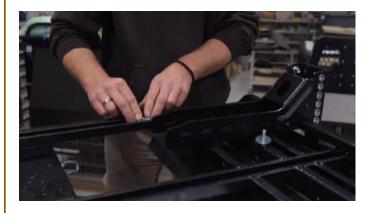

7. Position the Awning Mounting Plate (Item P4) over the 4<sup>th</sup> hole from the hinge end of the awning and align the bracket to the other 3 hole/slots in the group as shown.

8. With a permanent marker, mark the centres of the two holes and two slots as shown.

9. Remove the bracket and pinch the bag with the crest crossing through the hole centre marks as shown.

**Revision:** 2 | **Date:** 20/02/2023 Page **6** of **10** 

10. At each hole centre mark, cut approximately 5mm down from the crest of the fold to create an 10mm slit in the bag.