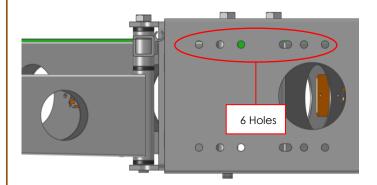

<u>Tip:</u> It is easier to slide and align the awning while the bag is zipped up.

5. Carefully flip the awning onto the front face.

**Revision:** 2 | **Date:** 20/02/2023 Page **5** of **10** 

6. Feeling through the bag, locate the group of 6 holes at the top of the back face of the awning as shown.

7. Position the Awning Mounting Plate (Item P4) over the 4<sup>th</sup> hole from the hinge end of the awning and align the bracket to the other 3 hole/slots in the group as shown.

8. With a permanent marker, mark the centres of the two holes and two slots as shown.