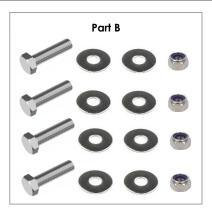

#### **Optional Kit Contents**

(Awning to Roof Rack Mounting Bracket & Awning Mounting Plate Fasteners, Sold Separately)

| Part A  Awning to Roof Rack Mounting Bracket (Item P3) to Awning  Mounting Plate (Item P4) |                                                               | Part B  Boss 270 Awning (Item P2) to Awning to Awning Mounting Plate (Item P4) (Through 6mm Backing Plate at Hinge End) |                     |                                                                                           |                  |
|--------------------------------------------------------------------------------------------|---------------------------------------------------------------|-------------------------------------------------------------------------------------------------------------------------|---------------------|-------------------------------------------------------------------------------------------|------------------|
| Item<br>No.                                                                                | Description                                                   | Qty                                                                                                                     | Item<br>No.         | Description                                                                               | Qty              |
| F1                                                                                         | M8 x 30 Cap Head Bolt                                         | 8                                                                                                                       | F2                  | M8 x 30 Hex Head Bolt                                                                     | 4                |
| F6                                                                                         | M8 Spring Washer                                              | 8                                                                                                                       | F4                  | M8 Large Flat Washer                                                                      | 8                |
| F5                                                                                         | M8 Small Flat Washer                                          | 8                                                                                                                       | F7                  | M8 Nyloc Nut                                                                              | 4                |
| Boss 2                                                                                     | <b>Part C</b><br>270 Awning (Item P2) to Awning to Awning Mou | unting Plate                                                                                                            |                     | Totals                                                                                    |                  |
| Item                                                                                       | (Item P4) (Front End)                                         |                                                                                                                         | Item                |                                                                                           |                  |
| Item<br>No.                                                                                | (Item P4) (Front End)  Description                            | Qty                                                                                                                     | Item<br>No.         | Description                                                                               | Qty              |
|                                                                                            |                                                               | Qty 4                                                                                                                   | _                   | Description  M8 x 30 Cap Head Bolt                                                        | <b>Qty</b> 8     |
| No.                                                                                        | Description                                                   |                                                                                                                         | No.                 | <u> </u>                                                                                  |                  |
| No.                                                                                        | Description  M8 x 25 Hex Head Bolt                            | 4                                                                                                                       | <b>No.</b>          | M8 x 30 Cap Head Bolt                                                                     | 8                |
| <b>No.</b> F3                                                                              | Description  M8 x 25 Hex Head Bolt  M8 Large Flat Washer      | 4 8                                                                                                                     | <b>No.</b> F1 F2    | M8 x 30 Cap Head Bolt M8 x 30 Hex Head Bolt                                               | 8 4              |
| <b>No.</b> F3                                                                              | Description  M8 x 25 Hex Head Bolt  M8 Large Flat Washer      | 4 8                                                                                                                     | No. F1 F2 F3        | M8 x 30 Cap Head Bolt  M8 x 30 Hex Head Bolt  M8 x 25 Hex Head Bolt                       | 8<br>4<br>4      |
| <b>No.</b> F3                                                                              | Description  M8 x 25 Hex Head Bolt  M8 Large Flat Washer      | 4 8                                                                                                                     | No.  F1  F2  F3  F4 | M8 x 30 Cap Head Bolt  M8 x 30 Hex Head Bolt  M8 x 25 Hex Head Bolt  M8 Large Flat Washer | 8<br>4<br>4<br>8 |