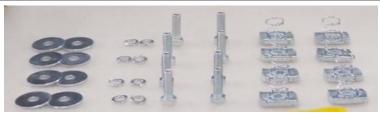

## Optional Kit Contents (Boss Low Profile Roof Rack Mounting Fasteners, Sold Separately)

| Item<br>No | Description           | Qty | Item<br>No. | Description      | Qty |
|------------|-----------------------|-----|-------------|------------------|-----|
| F3         | M8 x 25 Hex Head Bolt | 8   | F6          | M8 Spring Washer | 8   |
| F4         | M8 Large Flat Washer  | 8   | F8          | M8 Spring Nut    | 8   |