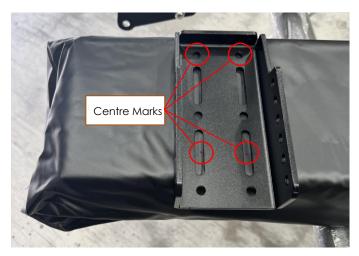

7. Position the Awning Mounting Plate (Item P4) over the 4<sup>th</sup> hole from the hinge end of the awning and align the bracket to the other 3 hole/slots in the group as shown.

8. With a permanent marker, mark the centres of the two holes and two slots as shown.

9. Remove the bracket and pinch the bag with the crest crossing through the hole centre marks as shown.

**Revision:** 2 | **Date:** 20/02/2023 Page **6** of **10** 

10. At each hole centre mark, cut approximately 5mm down from the crest of the fold to create an 10mm slit in the bag.