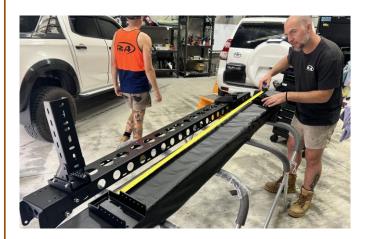

#### 2. Fit Awning Mounting Plates (Item P4) to Boss 270 Awning (Item P2)

1. Measure and record the centre-to-centre distance between the Awning to Roof Rack Mounting Brackets (Item P3).

Centre-to-Centre (mm) =

# 3. Fit Awning Mounting Plate (Item P4) / Boss 270 Awning (Item P2) to Roof Rack Mounting Bracket (Item P3)

1. Adjust the width between the Awning to Roof Rack Mounting Bracket (Item P3) to match the width between the Awning Mounting Plates (Item P4) on the awning if required.

2. Cover the thread of the M8 x 30 Cap Head Bolts (Item F1) with a generous amount of Loctite (Item P5)

**Revision:** 2 | **Date:** 20/02/2023 Page **9** of **10** 

3. Lift the awning onto the vehicle and fasten the Awning Mounting Plate (Item P4) to the front and rear Roof Rack Mounting Brackets (Item P3) with four (4) M8 x 30 Cap Head Bolts (Item F1), M8 Spring Washers (Item F6) and M8 Small Flat Washers (Item F5) per bracket.