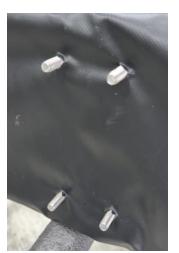

<u>Tip:</u> It is easier to slide and align the awning while the bag is zipped up.

5. Carefully flip the awning onto the front face.

**Revision:** 2 | **Date:** 20/02/2023 Page **5** of **10** 

6. Feeling through the bag, locate the group of 6 holes at the top of the back face of the awning as shown.

7. Position the Awning Mounting Plate (Item P4) over the 4<sup>th</sup> hole from the hinge end of the awning and align the bracket to the other 3 hole/slots in the group as shown.

8. With a permanent marker, mark the centres of the two holes and two slots as shown.

9. Remove the bracket and pinch the bag with the crest crossing through the hole centre marks as shown.

**Revision:** 2 | **Date:** 20/02/2023 Page **6** of **10** 

10. At each hole centre mark, cut approximately 5mm down from the crest of the fold to create an 10mm slit in the bag.

11. Cut another 10mm slit perpendicular to the last at each centre mark to form a cross slit.

12. With the awning flipped up-side-down, unzip the bag, and partially open the awning to gain access to the Awning Mounting Plate (Item P4) mounting holes.