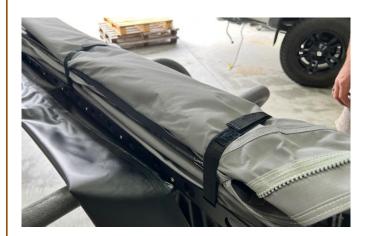

**Revision:** 2 | **Date:** 20/02/2023 Page **8** of **10** 

20. Pack up the awning for fitment to the vehicle.

**Important:** Ensure to secure the awning arms with the Velcro straps before zipping up the bag.

To avoid potential damage to canopy doors when open, terminate the zip at either end of the awning, not the centre.