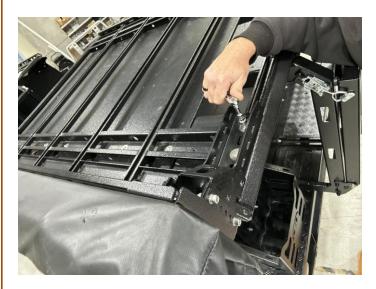

# 3. Fit Awning Mounting Plate (Item P4) / Boss 270 Awning (Item P2) to Roof Rack Mounting Bracket (Item P3)

1. Adjust the width between the Awning to Roof Rack Mounting Bracket (Item P3) to match the width between the Awning Mounting Plates (Item P4) on the awning if required.

2. Cover the thread of the M8 x 30 Cap Head Bolts (Item F1) with a generous amount of Loctite (Item P5)

**Revision:** 2 | **Date:** 20/02/2023 Page **9** of **10** 

3. Lift the awning onto the vehicle and fasten the Awning Mounting Plate (Item P4) to the front and rear Roof Rack Mounting Brackets (Item P3) with four (4) M8 x 30 Cap Head Bolts (Item F1), M8 Spring Washers (Item F6) and M8 Small Flat Washers (Item F5) per bracket.

4. Tighten the M8 x 25 Hex Head Bolts (Item F7) on both Awning to Roof Rack Mounting Brackets (Item P3).

5. Open the awning to check swing clearances.

Installation complete!

**Revision:** 2 | **Date:** 20/02/2023 Page **10** of **10**