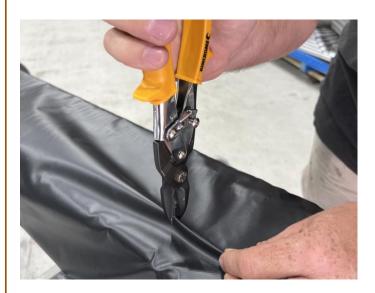

9. Remove the bracket and pinch the bag with the crest crossing through the hole centre marks as shown.

**Revision:** 2 | **Date:** 20/02/2023 Page **6** of **10** 

10. At each hole centre mark, cut approximately 5mm down from the crest of the fold to create an 10mm slit in the bag.

11. Cut another 10mm slit perpendicular to the last at each centre mark to form a cross slit.

12. With the awning flipped up-side-down, unzip the bag, and partially open the awning to gain access to the Awning Mounting Plate (Item P4) mounting holes.