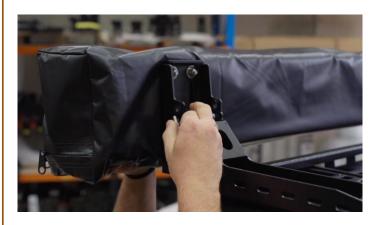

<u>Important:</u> Ensure the awning arms are supported when open.

**Revision:** 2 | **Date:** 20/02/2023 Page **7** of **10** 

13. Feed four (4) M8 x 30 Hex Head Bolts (Item F2) through the hinge end of the awning and bag as shown.

<u>Important:</u> Ensure the bolts pass through the 6mm hinge reinforcement plate on the inside of the awning.

<u>Do not mix up front and rear fasteners!</u> Shorter bolts are used on the front bracket as there is no 6mm reinforcement plate at the front end of the awning.

- 14. Fit the Awning Mounting Plate (Item P4), M8 Large Flat Washer (Item F4) and the M8 Nyloc Nut (Item F7) to the bolts, tighten using the 13mm socket and spanner.
- 15. Place the 2<sup>nd</sup> Awning Mounting Plate (Item P4) at the front of the awning and position the bracket using the same centre-to-centre measurement recorded in Step 1.
- 16. If there are no pre-drilled holes on the awning to match the position of the bracket, move it to closest hole set, the Awning to Roof Rack Mounting Brackets (Item P3) can be adjusted to suit.
- 17. Repeat Steps 8 to 11 for the front bracket.
- 18. Feed four (4) M8 x 25 Hex Head Bolts (Item F3) through the front end of the awning and bag as shown.
- 19. Fit the Awning Mounting Plate (Item P4), M8 Large Flat Washer (Item F4) and the M8 Nyloc Nut (Item F7) to the bolts, tighten using the 13mm socket and spanner.