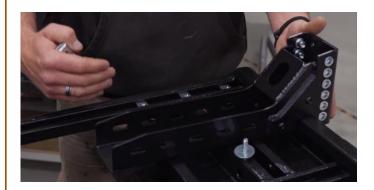

3. Slide the nuts in position along the length of the Unistrut to match the hole pattern of the Awning to Roof Rack Mounting Bracket (Item P3)

4. Set the Awning to Roof Rack Mounting Bracket (Item P3) over the Unitstrut / Spring Nuts.

5. Cover the thread of the M8 x 25 Hex Head Bolts (Item F7) with a generous amount of Loctite (Item P5)

**Revision:** 2 | **Date:** 20/02/2023 Page **4** of **10** 

6. Loosely fit a M8 x 25 Hex Head Bolt (Item F7), M8 Spring Washer (Item 2) and M8 Large Flat Washer (Item 5) into the four (4) Spring Nuts