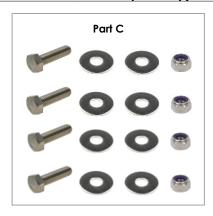

#### **Optional Kit Contents**

(Awning to Roof Rack Mounting Bracket & Awning Mounting Plate Fasteners, Sold Separately)

| Part A  Awning to Roof Rack Mounting Bracket (Item P3) to Awning  Mounting Plate (Item P4) |                                                               | Part B  Boss 270 Awning (Item P2) to Awning to Awning Mounting Plate (Item P4) (Through 6mm Backing Plate at Hinge End) |                     |                                                                                           |                  |
|--------------------------------------------------------------------------------------------|---------------------------------------------------------------|-------------------------------------------------------------------------------------------------------------------------|---------------------|-------------------------------------------------------------------------------------------|------------------|
| Item<br>No.                                                                                | Description                                                   | Qty                                                                                                                     | Item<br>No.         | Description                                                                               | Qty              |
| F1                                                                                         | M8 x 30 Cap Head Bolt                                         | 8                                                                                                                       | F2                  | M8 x 30 Hex Head Bolt                                                                     | 4                |
| F6                                                                                         | M8 Spring Washer                                              | 8                                                                                                                       | F4                  | M8 Large Flat Washer                                                                      | 8                |
| F5                                                                                         | M8 Small Flat Washer                                          | 8                                                                                                                       | F7                  | M8 Nyloc Nut                                                                              | 4                |
| Boss 2                                                                                     | <b>Part C</b><br>270 Awning (Item P2) to Awning to Awning Mou | unting Plate                                                                                                            |                     | Totals                                                                                    |                  |
| Item                                                                                       | (Item P4) (Front End)                                         |                                                                                                                         | Item                |                                                                                           |                  |
| Item<br>No.                                                                                | (Item P4) (Front End)  Description                            | Qty                                                                                                                     | Item<br>No.         | Description                                                                               | Qty              |
|                                                                                            |                                                               | Qty 4                                                                                                                   | _                   | Description  M8 x 30 Cap Head Bolt                                                        | <b>Qty</b> 8     |
| No.                                                                                        | Description                                                   |                                                                                                                         | No.                 | <u> </u>                                                                                  |                  |
| No.                                                                                        | Description  M8 x 25 Hex Head Bolt                            | 4                                                                                                                       | <b>No.</b>          | M8 x 30 Cap Head Bolt                                                                     | 8                |
| <b>No.</b> F3                                                                              | Description  M8 x 25 Hex Head Bolt  M8 Large Flat Washer      | 4 8                                                                                                                     | <b>No.</b> F1 F2    | M8 x 30 Cap Head Bolt M8 x 30 Hex Head Bolt                                               | 8 4              |
| <b>No.</b> F3                                                                              | Description  M8 x 25 Hex Head Bolt  M8 Large Flat Washer      | 4 8                                                                                                                     | No. F1 F2 F3        | M8 x 30 Cap Head Bolt  M8 x 30 Hex Head Bolt  M8 x 25 Hex Head Bolt                       | 8<br>4<br>4      |
| <b>No.</b> F3                                                                              | Description  M8 x 25 Hex Head Bolt  M8 Large Flat Washer      | 4 8                                                                                                                     | No.  F1  F2  F3  F4 | M8 x 30 Cap Head Bolt  M8 x 30 Hex Head Bolt  M8 x 25 Hex Head Bolt  M8 Large Flat Washer | 8<br>4<br>4<br>8 |