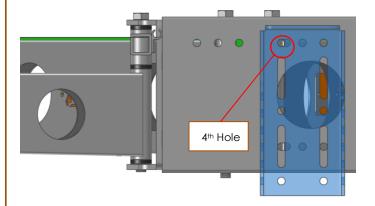

7. Position the Awning Mounting Plate (Item P4) over the 4<sup>th</sup> hole from the hinge end of the awning and align the bracket to the other 3 hole/slots in the group as shown.

8. With a permanent marker, mark the centres of the two holes and two slots as shown.