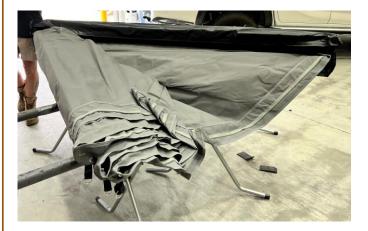

**Revision:** 2 | **Date:** 20/02/2023 Page **8** of **10** 

20. Pack up the awning for fitment to the vehicle.

**Important:** Ensure to secure the awning arms with the Velcro straps before zipping up the bag.

To avoid potential damage to canopy doors when open, terminate the zip at either end of the awning, not the centre.