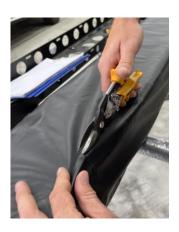

9. Remove the bracket and pinch the bag with the crest crossing through the hole centre marks as shown.

**Revision:** 2 | **Date:** 20/02/2023 Page **6** of **10** 

10. At each hole centre mark, cut approximately 5mm down from the crest of the fold to create an 10mm slit in the bag.

11. Cut another 10mm slit perpendicular to the last at each centre mark to form a cross slit.

12. With the awning flipped up-side-down, unzip the bag, and partially open the awning to gain access to the Awning Mounting Plate (Item P4) mounting holes.