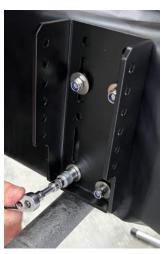

2. Cover the thread of the M8 x 30 Cap Head Bolts (Item F1) with a generous amount of Loctite (Item P5)

**Revision:** 2 | **Date:** 20/02/2023 Page **9** of **10** 

3. Lift the awning onto the vehicle and fasten the Awning Mounting Plate (Item P4) to the front and rear Roof Rack Mounting Brackets (Item P3) with four (4) M8 x 30 Cap Head Bolts (Item F1), M8 Spring Washers (Item F6) and M8 Small Flat Washers (Item F5) per bracket.

4. Tighten the M8 x 25 Hex Head Bolts (Item F7) on both Awning to Roof Rack Mounting Brackets (Item P3).

5. Open the awning to check swing clearances.

Installation complete!

**Revision:** 2 | **Date:** 20/02/2023 Page **10** of **10**