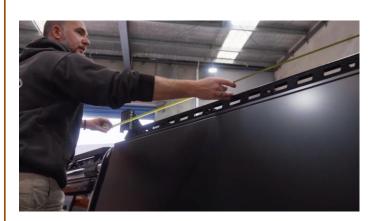

# 3. Fit Awning Mounting Plate (Item P4) / Boss 270 Awning (Item P2) to Roof Rack Mounting Bracket (Item P3)

1. Adjust the width between the Awning to Roof Rack Mounting Bracket (Item P3) to match the width between the Awning Mounting Plates (Item P4) on the awning if required.

2. Cover the thread of the M8 x 30 Cap Head Bolts (Item F1) with a generous amount of Loctite (Item P5)

**Revision:** 2 | **Date:** 20/02/2023 Page **9** of **10** 

3. Lift the awning onto the vehicle and fasten the Awning Mounting Plate (Item P4) to the front and rear Roof Rack Mounting Brackets (Item P3) with four (4) M8 x 30 Cap Head Bolts (Item F1), M8 Spring Washers (Item F6) and M8 Small Flat Washers (Item F5) per bracket.