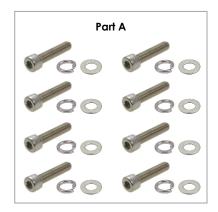

#### **Optional Kit Contents**

(Awning to Roof Rack Mounting Bracket & Awning Mounting Plate Fasteners, Sold Separately)

| Part A  Awning to Roof Rack Mounting Bracket (Item P3) to Awning  Mounting Plate (Item P4) |                                                               | Part B  Boss 270 Awning (Item P2) to Awning to Awning Mounting Plate (Item P4) (Through 6mm Backing Plate at Hinge End) |                     |                                                                                           |                  |
|--------------------------------------------------------------------------------------------|---------------------------------------------------------------|-------------------------------------------------------------------------------------------------------------------------|---------------------|-------------------------------------------------------------------------------------------|------------------|
| Item<br>No.                                                                                | Description                                                   | Qty                                                                                                                     | Item<br>No.         | Description                                                                               | Qty              |
| F1                                                                                         | M8 x 30 Cap Head Bolt                                         | 8                                                                                                                       | F2                  | M8 x 30 Hex Head Bolt                                                                     | 4                |
| F6                                                                                         | M8 Spring Washer                                              | 8                                                                                                                       | F4                  | M8 Large Flat Washer                                                                      | 8                |
| F5                                                                                         | M8 Small Flat Washer                                          | 8                                                                                                                       | F7                  | M8 Nyloc Nut                                                                              | 4                |
| Boss 2                                                                                     | <b>Part C</b><br>270 Awning (Item P2) to Awning to Awning Mou | unting Plate                                                                                                            |                     | Totals                                                                                    |                  |
| Item                                                                                       | (Item P4) (Front End)                                         |                                                                                                                         | Item                |                                                                                           |                  |
| Item<br>No.                                                                                | (Item P4) (Front End)  Description                            | Qty                                                                                                                     | Item<br>No.         | Description                                                                               | Qty              |
|                                                                                            |                                                               | Qty 4                                                                                                                   | _                   | Description  M8 x 30 Cap Head Bolt                                                        | <b>Qty</b> 8     |
| No.                                                                                        | Description                                                   |                                                                                                                         | No.                 | <u> </u>                                                                                  |                  |
| No.                                                                                        | Description  M8 x 25 Hex Head Bolt                            | 4                                                                                                                       | <b>No.</b>          | M8 x 30 Cap Head Bolt                                                                     | 8                |
| <b>No.</b> F3                                                                              | Description  M8 x 25 Hex Head Bolt  M8 Large Flat Washer      | 4 8                                                                                                                     | <b>No.</b> F1 F2    | M8 x 30 Cap Head Bolt M8 x 30 Hex Head Bolt                                               | 8 4              |
| <b>No.</b> F3                                                                              | Description  M8 x 25 Hex Head Bolt  M8 Large Flat Washer      | 4 8                                                                                                                     | No. F1 F2 F3        | M8 x 30 Cap Head Bolt  M8 x 30 Hex Head Bolt  M8 x 25 Hex Head Bolt                       | 8<br>4<br>4      |
| <b>No.</b> F3                                                                              | Description  M8 x 25 Hex Head Bolt  M8 Large Flat Washer      | 4 8                                                                                                                     | No.  F1  F2  F3  F4 | M8 x 30 Cap Head Bolt  M8 x 30 Hex Head Bolt  M8 x 25 Hex Head Bolt  M8 Large Flat Washer | 8<br>4<br>4<br>8 |