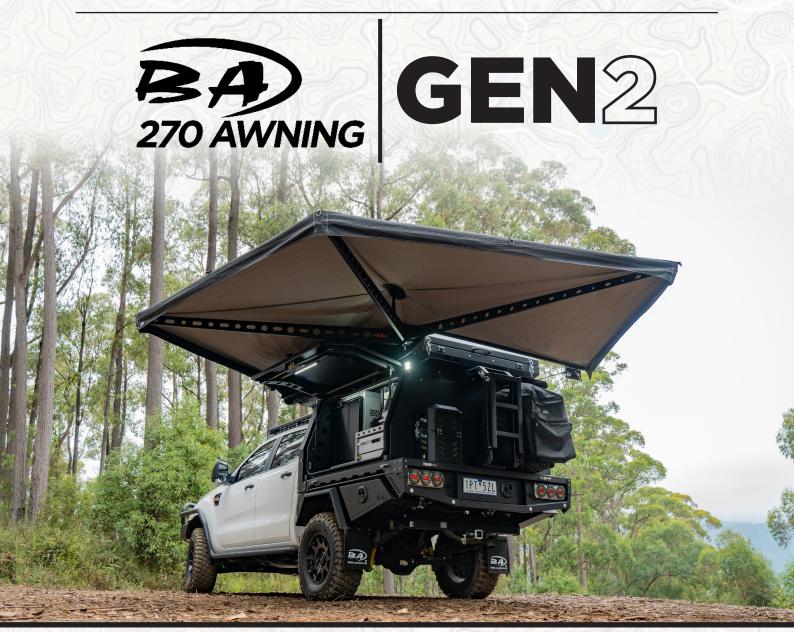

# NEWS RELEASE

Boss Aluminium, a long established Australian designer and manufacturer of commercial vehicle and 4x4 accessories has released a second generation of the Boss 270 Awning. Following the release of the 270 Awning Wall Kit, there have also been some design revisions made for the Boss 270 Awning. The changes made are going to benefit the customer greatly, making setup and packup easier. Additionally, allowing fitting of the new wall kit to be more user friendly.

We are excited to announce these updates to the Boss 270 Awning. We believe these changes will further improve the experience our customers have with this product, offering an updated aesthetic with the added features to make fitting the optional walls with ease. The Boss 270 Awning GEN 2 is available now. Please visit our website for all pricing, details, and specifications.