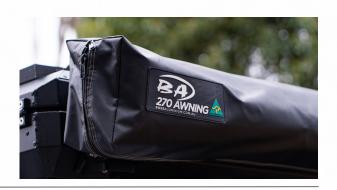

#### **NEW AWNING BAG**

After bringing canvas manufacturing in house, we were able to completely redesign the bag the awning is closed in. The bag is made from a completely rip-resistant PVC, utilising YKK zippers, now zipping along the bottom to allow water to escape the bag with ease.