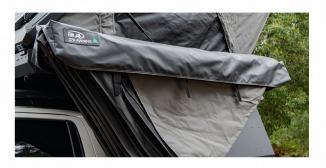

#### **WIDER STRAPS**

The Boss 270 Awning now features 3, 50mm wide velcro straps, allowing for a tighter and more secure pack up of the awning within the bag. These wider straps feature a tough and durable design for improved longevity.