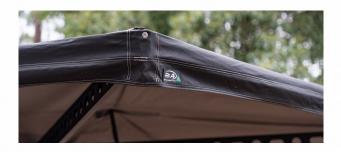

#### **EXTENDED SKIRTING**

The 270 Awning now features longer skirting in black canvas. This has allowed us to relocate the zip for the awning walls to be lower and more accessible, allowing for easier fitment of the optional walls.