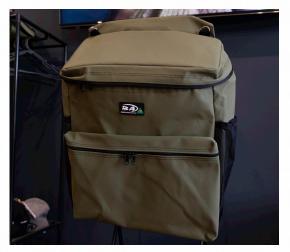

# **NEW PRODUCTS**

Our new range of canvas products has been designed to create additional storage solutions for Boss trays and canopies. These bags represent the quality Boss Aluminium is known for whilst offering a neat and aesthetic bag for your gear.

### **CLEAR TOP DRAWER BAGS**

BLACK

SAND

WINE

BLACK PVC

There are 8 different sized bags to choose from to organise your gear within your tray and canopy. The dimensions chosen have been designed to suit the widths and heights of Boss tray and canopy drawers to maximise available storage. Of course, the versatility of these bags makes them suitable for a host of applications.

#### **DESIGN FEATURES**

- Manufactured in-house at Boss Aluminium
- 530GSM waterproof polyester/ cotton Australian made canvas
- Canvas is flame retardent, UV, and mould resistant, exhibiting exceptional tear resistance
- Raw edges are edge-bound to provide protection and enhanced aesthetics
- All material is precision cut on a CNC cutting machine

- Ultra strong 20 gauge UV resistant thread
- Double-stitched polypropylene
  webbing handles
- Bags feature a nylon carpet bottom insert
- Premium size 10 YKK double sliders used for strength and convenience
- Available in 4 different canvas colours or black PVC
- UV resistant PVC used on clear tops and labelling pockets