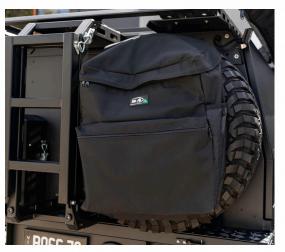

### PREMIUM WHEEL BAG

The Premium Wheel Bag has been designed to suit up to a 37" tyre. It features a 530GSM canvas exterior, internally lined with PVC inside the main compartment. The bag comes with an additional PVC liner, easily removable, held inside with velcro. The YKK zippers allow for seamless opening and closing of the bag whilst keeping the contents secure when in transit. Stainless steel eyelets are located within the bag to provide adequate drainage. The Premium Wheel Bag is available in 4 canvas colours; black, sand, olive green, and wine.