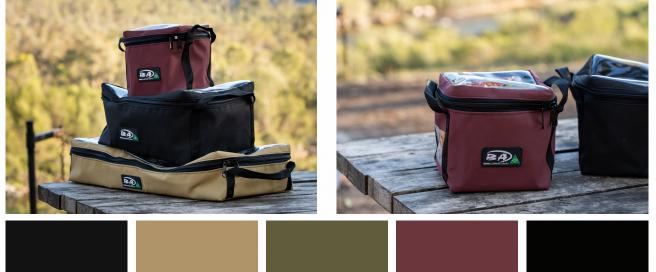

### **CLEAR TOP DRAWER BAGS**

BLACK

SAND

WINE

BLACK PVC

There are 8 different sized bags to choose from to organise your gear within your tray and canopy. The dimensions chosen have been designed to suit the widths and heights of Boss tray and canopy drawers to maximise available storage. Of course, the versatility of these bags makes them suitable for a host of applications.

- Ultra strong 20 gauge UV resistant thread
- Double-stitched polypropylene
  webbing handles
- Bags feature a nylon carpet bottom insert
- Premium size 10 YKK double sliders used for strength and convenience
- Available in 4 different canvas colours or black PVC
- UV resistant PVC used on clear tops and labelling pockets