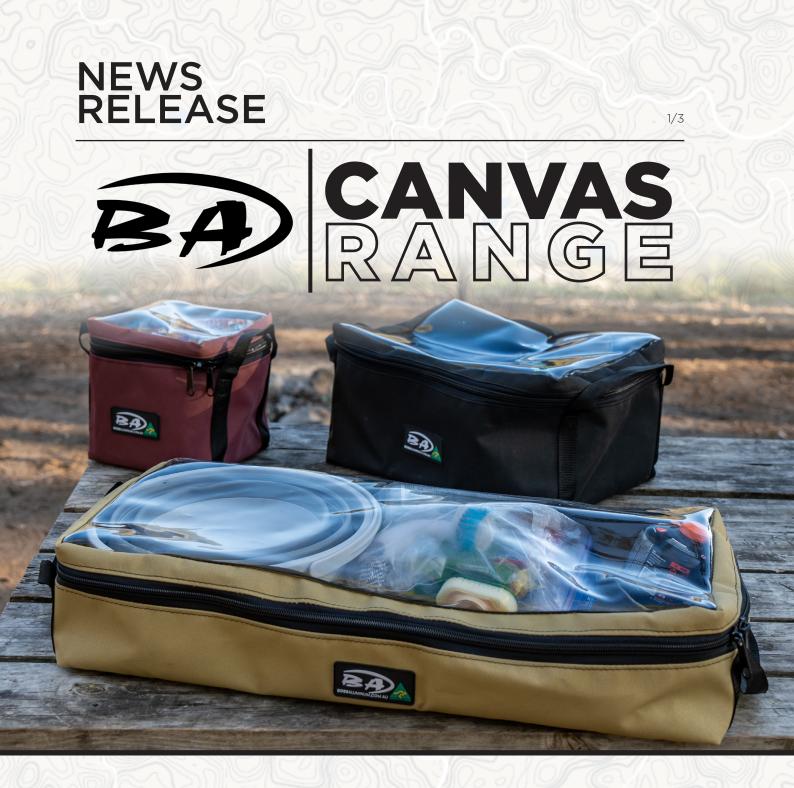

## NEWS RELEASE

# **NEW PRODUCTS**

Our new range of canvas products has been designed to create additional storage solutions for Boss trays and canopies. These bags represent the quality Boss Aluminium is known for whilst offering a neat and aesthetic bag for your gear.

### **CLEAR TOP DRAWER BAGS**

BLACK

SAND

WINE

BLACK PVC

There are 8 different sized bags to choose from to organise your gear within your tray and canopy. The dimensions chosen have been designed to suit the widths and heights of Boss tray and canopy drawers to maximise available storage. Of course, the versatility of these bags makes them suitable for a host of applications.