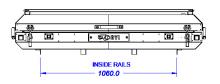

Internal dimensions are 2165L x 1315W x 1800H allowing most people to be able to stand fully upright inside. When closed, there is more than enough room to leave bedding and even bags of clothes.

**12V SOCKET & TWIN USB** 