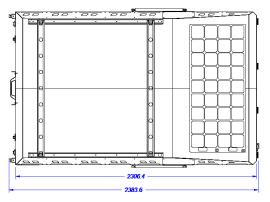

Internal dimensions are 2165L x 1315W x 1800H allowing most people to be able to stand fully upright inside. When closed, there is more than enough room to leave bedding and even bags of clothes.

**12V SOCKET & TWIN USB** 