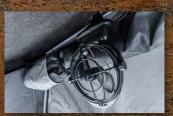

BOSS ALUMINIUM

DIMMABLE LED LIGHT

PREMIUM 100MM MATTRESS AERO MESH

ROOF RACK CROSS RAILS

SIROCCO FAN WITH MOUNT

| Roof Rack Cross Rails                                                             | BA-RT1RRCR    | \$210  |
|-----------------------------------------------------------------------------------|---------------|--------|
| Awning Mounting Kit                                                               | BA-RT1AMK     | \$250  |
| Sirocco Fan And Adjustable<br>Mounting Which Can Also Be<br>Used As An iPad Mount | BA-RT1SIROCCO | \$385  |
| Slimline 100W Insulated Solar<br>Panel                                            | BA-RT1100W    | \$990  |
| Slimline High Output 150W<br>Insulated Solar Panel                                | BA-RT1150W    | \$1500 |